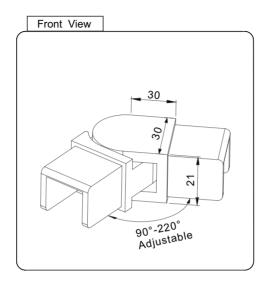

## CATALOGUE AND DESCRIPTION:

- > Railing Systems
- > TR-S25 Series
- > Horizontal Adjustable Joiner