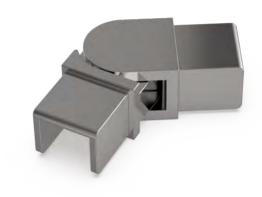

## CATALOGUE AND DESCRIPTION:

- > Railing Systems
- > TR-S25 Series
- > Horizontal Adjustable Joiner