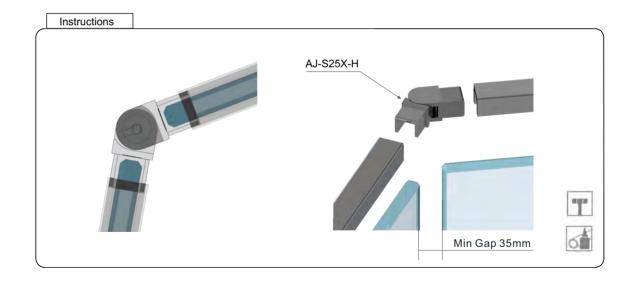

PREMIUM GLASS & HARDWARE

Drawing ID

AJ-S25X-H

| Product Info. |            |
|---------------|------------|
| Finish        | Code       |
| Polish        | AJ-S25M-H  |
| Satin         | AJ-S25S-H  |
| Texture Black | AJ-S25B-H  |
| White         | AJ-S25W-H  |
| Brush Brass   | AJ-S25BB-H |

## CATALOGUE AND DESCRIPTION:

- > Railing Systems
- > TR-S25 Series
- > Horizontal Adjustable Joiner